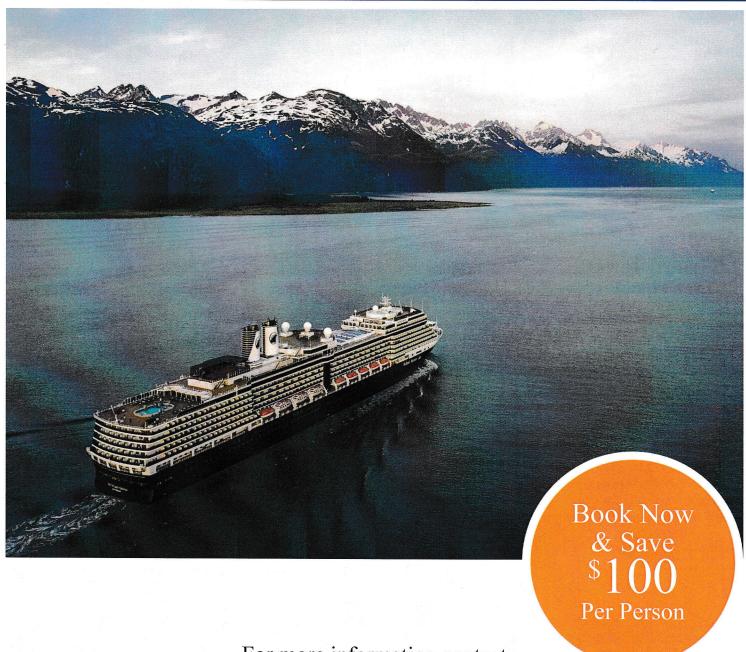

# Alaska Discovery Land & Cruise

July 3 – 14, 2024

For more information contact
Janice Jacbson
Missoula Senior Center
(406) 543-7154
trips@missoulaseniorcenter.org

12 Days • 26 Meals: 11 Breakfasts, 7 Lunches, 8 Dinners

## **Book Now & Save \$100 Per Person:**

Inside Double Rate \$6,099; \$5,999\*
Inside Single Rate \$9,099; \$8,999\*
Ocean-View Double Rate \$6,599; \$6,499\*
Ocean-View Single Rate \$9,999; \$9,899\*
Veranda Double Rate \$7,599; \$7,499\*
Veranda Single Rate \$11,599; \$11,499\*